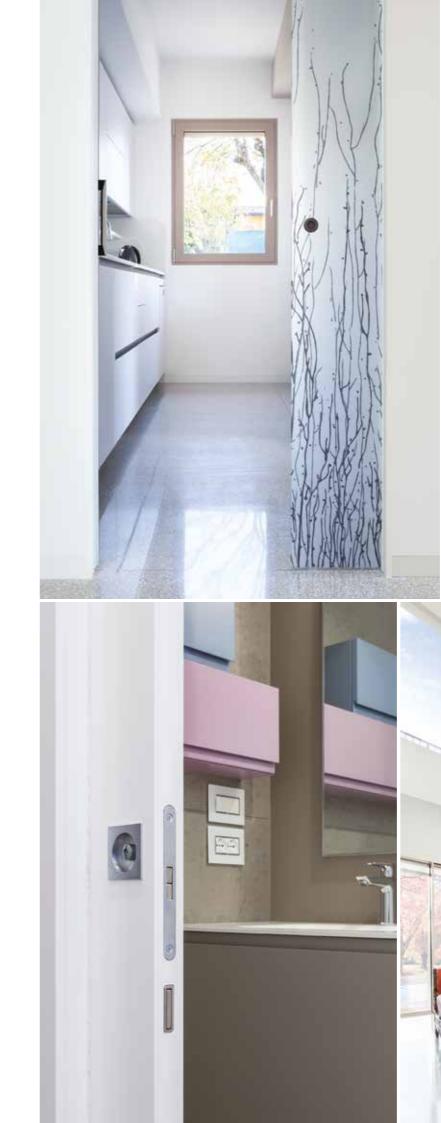

# LOCATION

Trento (Italy)

#### YEAR

2017

# PRODUCTS

ECLISSE Shodō Sliding Door ECLISSE Shodō Battente ECLISSE Shodō Baseboard

This apartment is located on the third and last floor with a balcony overlooking the Lessini mountains, about 30 km from Lake Garda. It consists of three bedrooms, two bathrooms, laundry, living and open plan kitchen.

To emphasise the continuous line generated by Shod $\bar{\mathrm{o}}$ technology, the doors are white lacquered, while the jambs and the skirting are in warm gray shade.

1

**PROJECT** New prefabricated single family residential home, made of wood and steel.