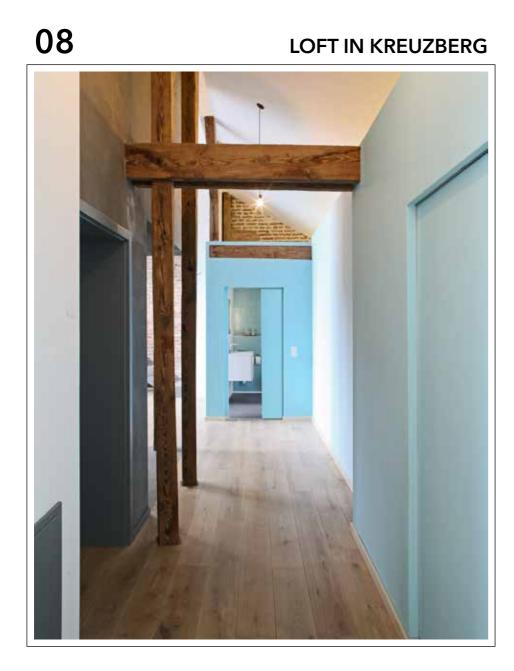

Restoration of an brick/concrete building, keeping part of the old wooden structure.

**ARCHITECT** Dipl. Ing. Arch. Tanja Meyle Ph. Markus Mahle

**LOCATION** Berlin (Germany)

**YEAR** 2014

**PRODUCTS** ECLISSE Syntesis<sup>®</sup> Line ECLISSE Syntesis<sup>®</sup> Line Battente

- 32 -

Service spaces are placed under the roof as colored boxes. The "Blue Boxes" contain a bathroom and a laundry room with a toilet, a dressing room and a guest bedroom. All doors, sliding and hinged, have no frames and are colored in the same shade of the respective box.