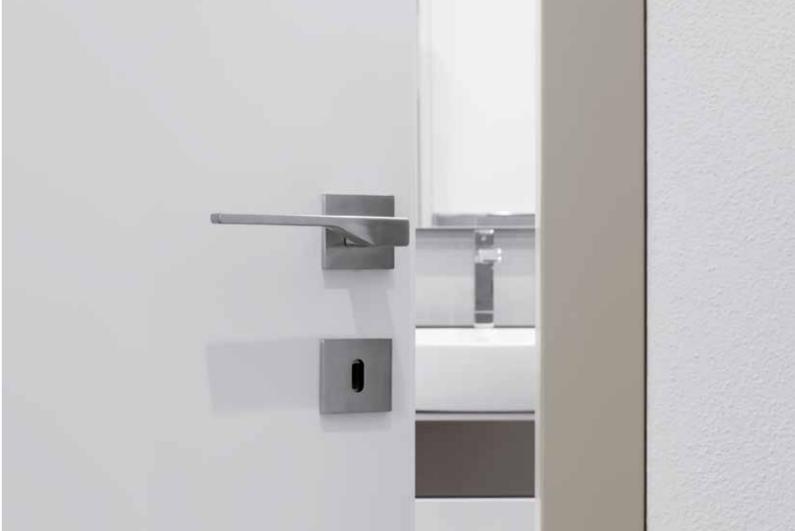

# PRODUCTS

ECLISSE Shodō Sliding Door ECLISSE Shodō Battente ECLISSE Shodō Baseboard

This apartment is located on the third and last floor with a balcony overlooking the Lessini mountains, about 30 km from Lake Garda. It consists of three bedrooms, two bathrooms, laundry, living and open plan kitchen.

To emphasise the continuous line generated by Shod $\bar{\mathrm{o}}$ technology, the doors are white lacquered, while the jambs and the skirting are in warm gray shade.

1

**PROJECT** New prefabricated single family residential home, made of wood and steel.