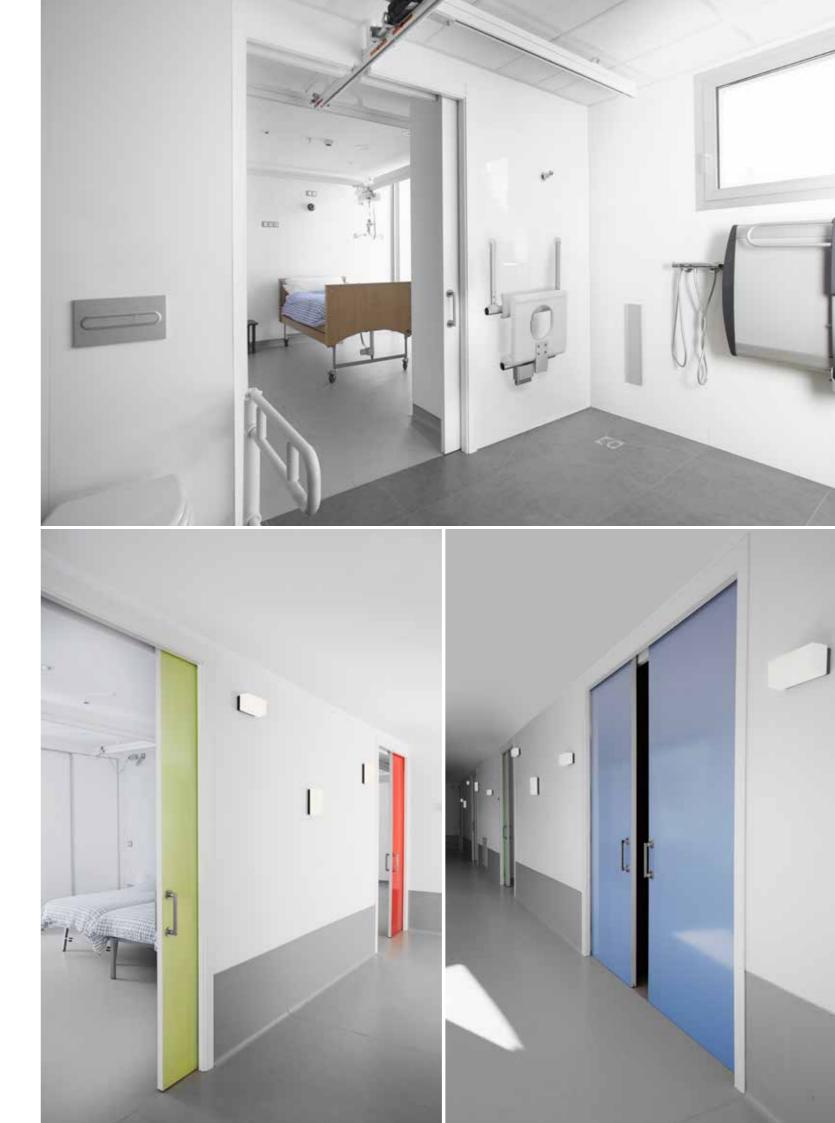

The Foundation was born with the desire to create a residence to assist and improve the quality of life of people who have very limited psychomotor skills.

#### ARCHITECT

Christian Klein Ph. Albert Mollon

**LOCATION** Alicante (Spain)

**YEAR** 2014

**PRODUCTS** ECLISSE Single + ECLISSE Hoist ECLISSE Double

ECLISSE sliding pocket door systems solve the delicate problem of the opening and closing of hinged doors, facilitating the mobility of the elderly and people with disabilities. Disappearing inside the wall, the panels do not hinder the adjacent maneuvering spaces and do not interfere with the passage of a wheelchair, which can move freely without encountering any impediment.

ECLISSE Hoist, the system of elevation with the motor installed in the ceiling, allows to move the patients from the bathroom to the pool. In this way, the staff can move and lower them to the water easily.