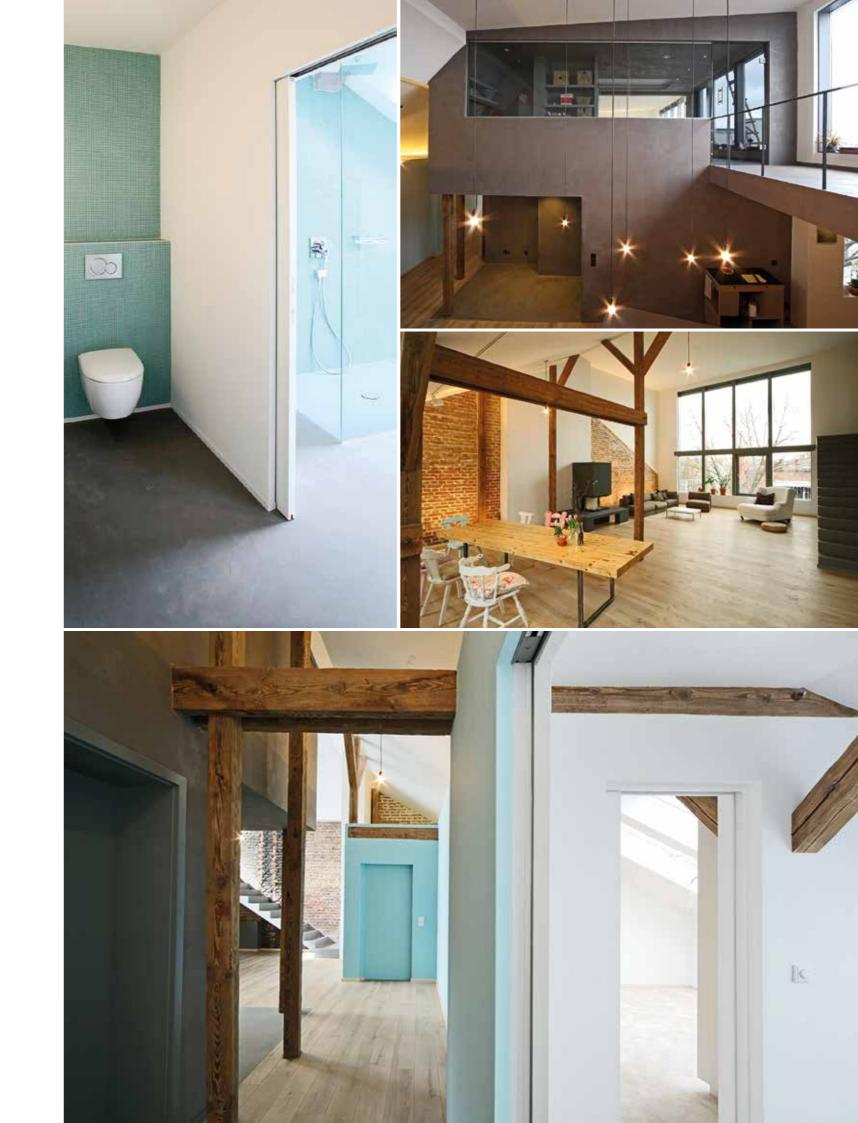

Restoration of an brick/concrete building, keeping part of the old wooden structure.

**ARCHITECT** Dipl. Ing. Arch. Tanja Meyle Ph. Markus Mahle

**LOCATION** Berlin (Germany)

**YEAR** 2014

**PRODUCTS** ECLISSE Syntesis<sup>®</sup> Line ECLISSE Syntesis<sup>®</sup> Line Battente

- 32 -

Service spaces are placed under the roof as colored boxes. The "Blue Boxes" contain a bathroom and a laundry room with a toilet, a dressing room and a guest bedroom. All doors, sliding and hinged, have no frames and are colored in the same shade of the respective box.