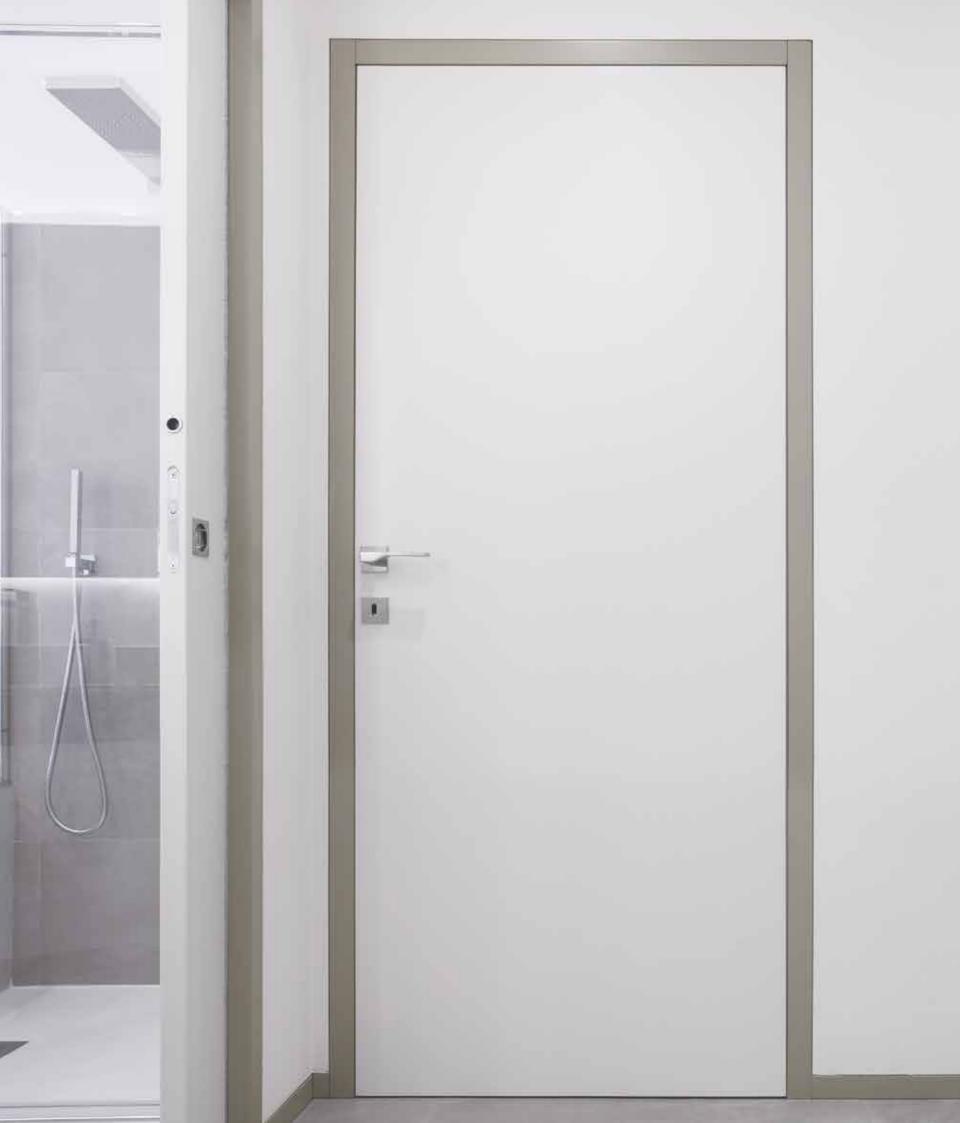

# PRODUCTS

ECLISSE Shodō Sliding Door ECLISSE Shodō Battente ECLISSE Shodō Baseboard

This apartment is located on the third and last floor with a balcony overlooking the Lessini mountains, about 30 km from Lake Garda. It consists of three bedrooms, two bathrooms, laundry, living and open plan kitchen.

To emphasise the continuous line generated by Shod $\bar{\mathrm{o}}$ technology, the doors are white lacquered, while the jambs and the skirting are in warm gray shade.

1

**PROJECT** New prefabricated single family residential home, made of wood and steel.