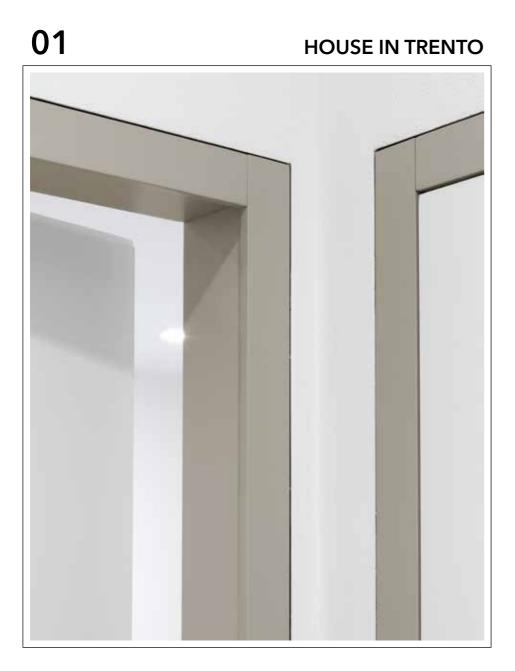

# LOCATION

Trento (Italy)

#### YEAR

2017

# PRODUCTS

ECLISSE Shodō Sliding Door ECLISSE Shodō Battente ECLISSE Shodō Baseboard

This apartment is located on the third and last floor with a balcony overlooking the Lessini mountains, about 30 km from Lake Garda. It consists of three bedrooms, two bathrooms, laundry, living and open plan kitchen.

To emphasise the continuous line generated by Shod $\bar{\mathrm{o}}$ technology, the doors are white lacquered, while the jambs and the skirting are in warm gray shade.

1

**PROJECT** New prefabricated single family residential home, made of wood and steel.