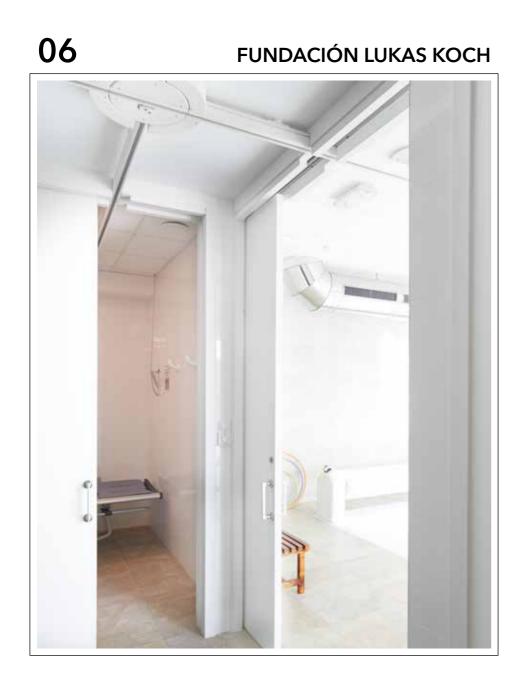

The Foundation was born with the desire to create a residence to assist and improve the quality of life of people who have very limited psychomotor skills.

#### ARCHITECT

Christian Klein Ph. Albert Mollon

**LOCATION** Alicante (Spain)

**YEAR** 2014

**PRODUCTS** ECLISSE Single + ECLISSE Hoist ECLISSE Double

ECLISSE sliding pocket door systems solve the delicate problem of the opening and closing of hinged doors, facilitating the mobility of the elderly and people with disabilities. Disappearing inside the wall, the panels do not hinder the adjacent maneuvering spaces and do not interfere with the passage of a wheelchair, which can move freely without encountering any impediment.

ECLISSE Hoist, the system of elevation with the motor installed in the ceiling, allows to move the patients from the bathroom to the pool. In this way, the staff can move and lower them to the water easily.