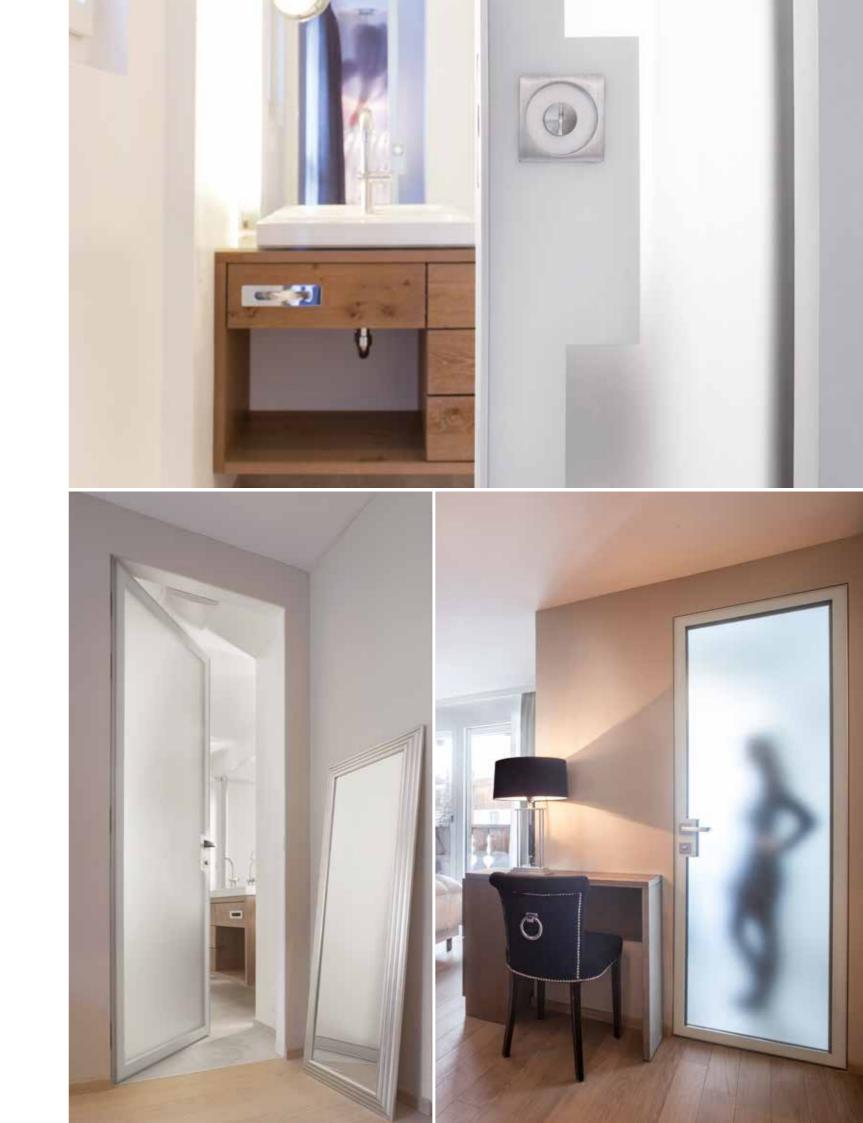

#### PROJECT

Renovation of an elegant and traditional 4\* hotel that has the characteristics of local buildings of wood and stone.

#### ARCHITECT

GA and SA associated Ph. Enrico Dal Zotto

LOCATION Zermatt (Switzerland)

YEAR

2015

**PRODUCTS** ECLISSE Syntesis® Line ECLISSE Syntesis® Line Battente

Spaces dedicated to personal care, baths and home Spa have been remodeled using separation doors of modern and elegant design.

1111044287

3

For this purpose, ECLISSE Syntesis<sup>\*</sup> Collection pocket and hinged doors have been selected. Both types of openings, without any external finishing, are characterised by minimal and sophisticated lines.