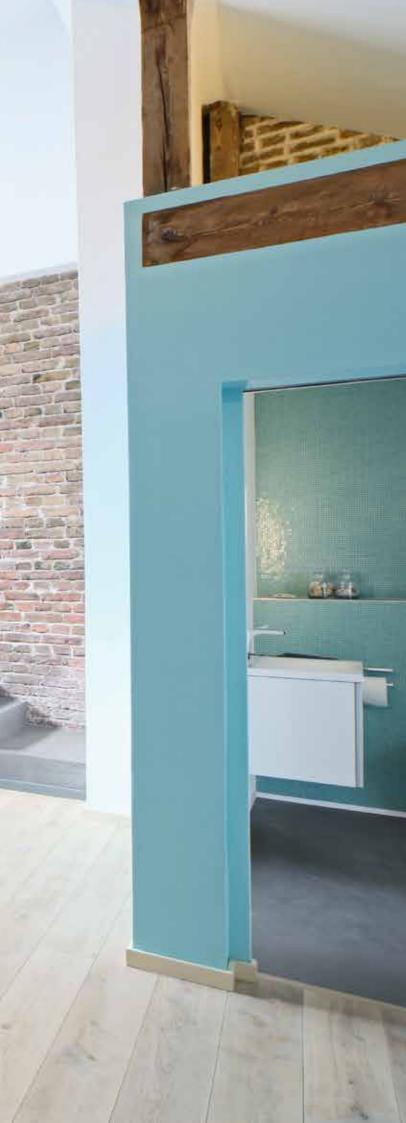

Restoration of an brick/concrete building, keeping part of the old wooden structure.

**ARCHITECT** Dipl. Ing. Arch. Tanja Meyle Ph. Markus Mahle

**LOCATION** Berlin (Germany)

**YEAR** 2014

**PRODUCTS** ECLISSE Syntesis<sup>®</sup> Line ECLISSE Syntesis<sup>®</sup> Line Battente

- 32 -

Service spaces are placed under the roof as colored boxes. The "Blue Boxes" contain a bathroom and a laundry room with a toilet, a dressing room and a guest bedroom. All doors, sliding and hinged, have no frames and are colored in the same shade of the respective box.