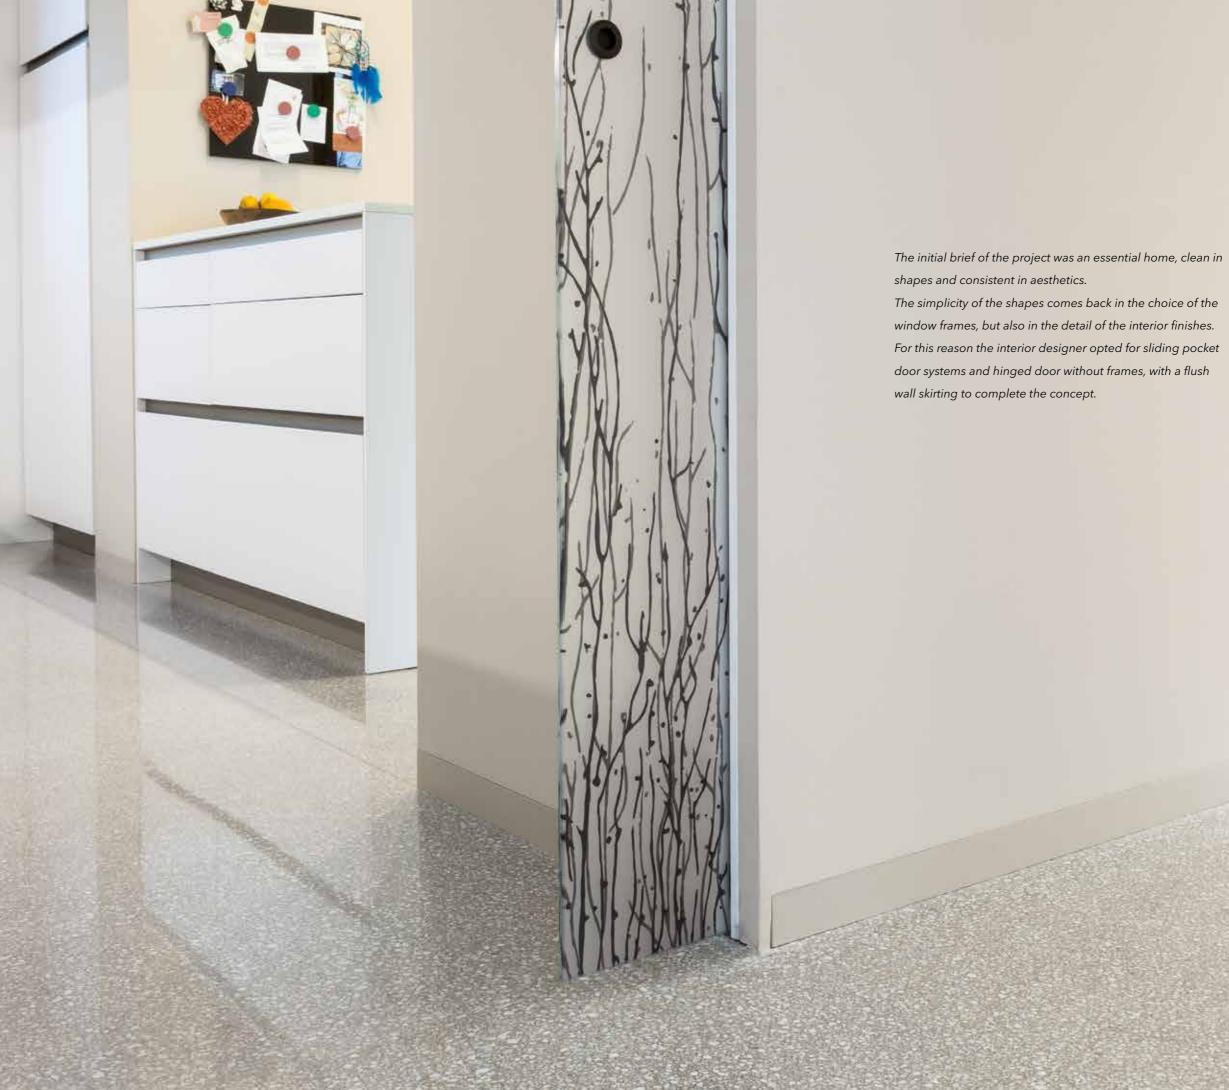

10

I

H

195

**PROJECT** New construction of a private home.

# ARCHITECT

Chiara Carniel Ph. Enrico Dal Zotto

LOCATION

Treviso (Italy)

YEAR

2016

PRODUCTS

ECLISSE Syntesis® Line Battente ECLISSE Syntesis® Baseboard

- 32 -

Service spaces are placed under the roof as colored boxes. The "Blue Boxes" contain a bathroom and a laundry room with a toilet, a dressing room and a guest bedroom. All doors, sliding and hinged, have no frames and are colored in the same shade of the respective box.