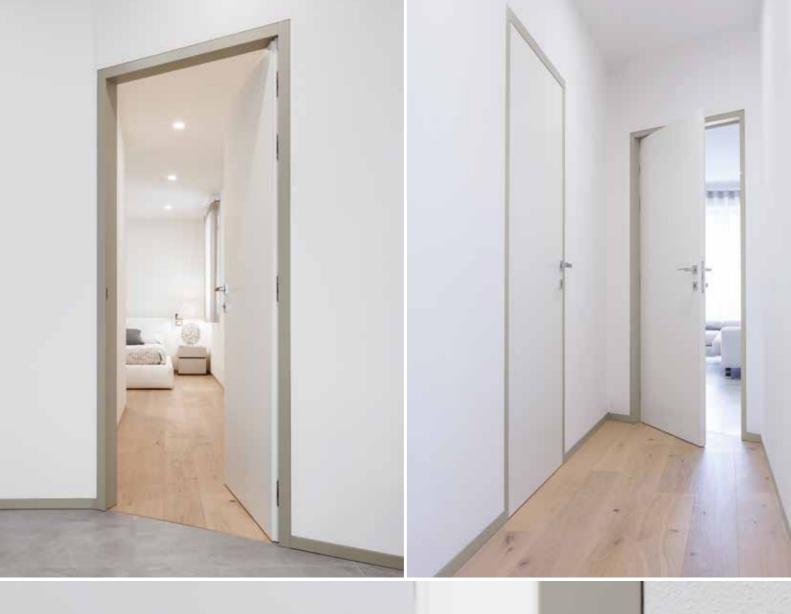

# LOCATION

Trento (Italy)

#### YEAR

2017

# PRODUCTS

ECLISSE Shodō Sliding Door ECLISSE Shodō Battente ECLISSE Shodō Baseboard

This apartment is located on the third and last floor with a balcony overlooking the Lessini mountains, about 30 km from Lake Garda. It consists of three bedrooms, two bathrooms, laundry, living and open plan kitchen.

To emphasise the continuous line generated by Shod $\bar{\mathrm{o}}$ technology, the doors are white lacquered, while the jambs and the skirting are in warm gray shade.

1

**PROJECT** New prefabricated single family residential home, made of wood and steel.