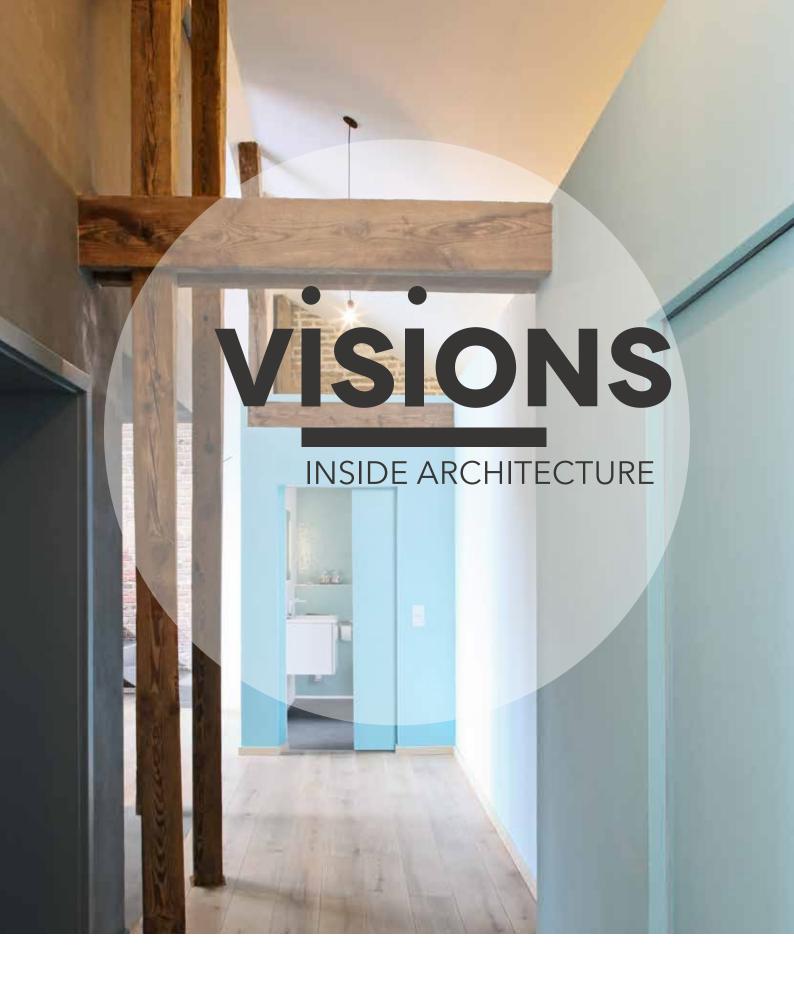

# LOCATION

Trento (Italy)

#### YEAR

2017

# PRODUCTS

ECLISSE Shodō Sliding Door ECLISSE Shodō Battente ECLISSE Shodō Baseboard

This apartment is located on the third and last floor with a balcony overlooking the Lessini mountains, about 30 km from Lake Garda. It consists of three bedrooms, two bathrooms, laundry, living and open plan kitchen.

To emphasise the continuous line generated by Shod $\bar{\mathrm{o}}$ technology, the doors are white lacquered, while the jambs and the skirting are in warm gray shade.

1

**PROJECT** New prefabricated single family residential home, made of wood and steel.