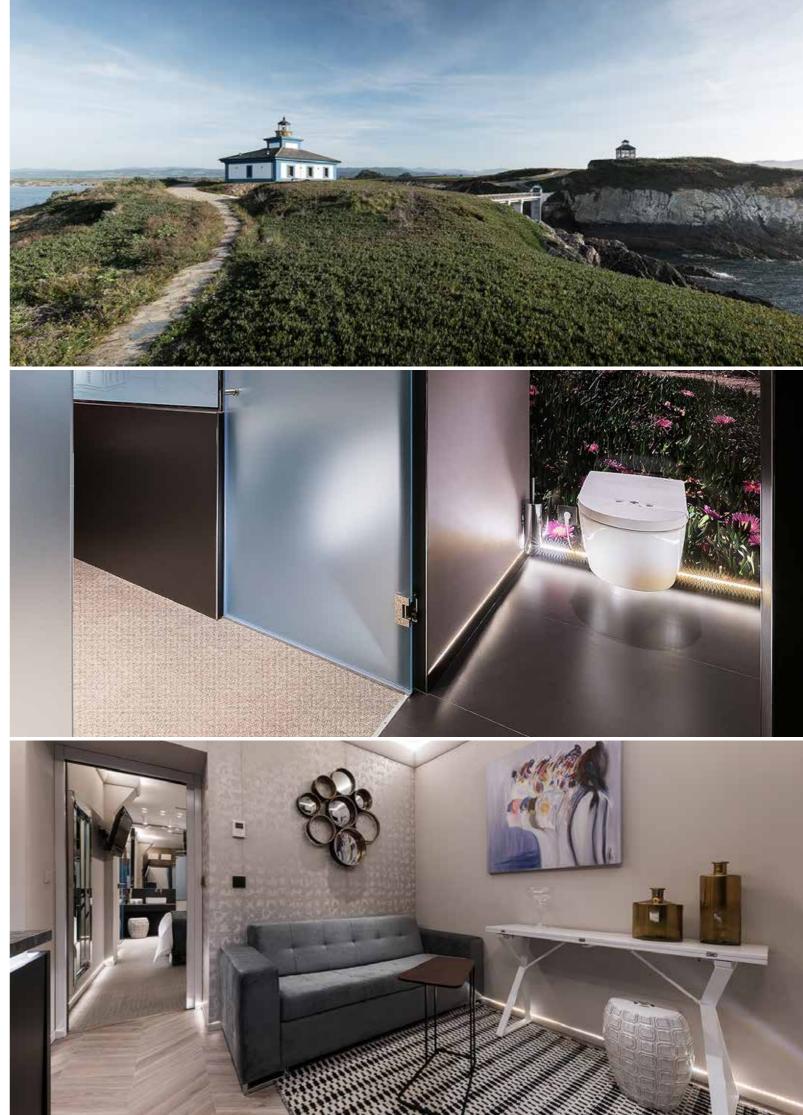

Rehabilitation of the old lighthouse, respecting the singular elements of the pre-existent building.

**ARCHITECT** PF1 Interiorismo, interior designers

### YEAR

2017

**PRODUCTS** ECLISSE Syntesis® Line ECLISSE Syntesis® Baseboard

The Faro Isla Pancha tourist accomodation was born with the purpose of giving visitors, locals and foreigners, the opportunity to enjoy a natural landscape of unique scenic value, from which, in the peaceful springsummer evenings, the backwater of the waters invites you to rest, to relax.

And in the harsh months of autumn-winter people can enjoy the beat of the waves breaking against the rocks while enjoying the sighting of birds, with the Ría de Ribadeo being the preferred place of passage and stop for large numbers of birds that, coming from the north of Europe and, before continuing the trip towards the South, make a stop to rest and replenish strength, while others choose the Ría as a place to spend the winter.