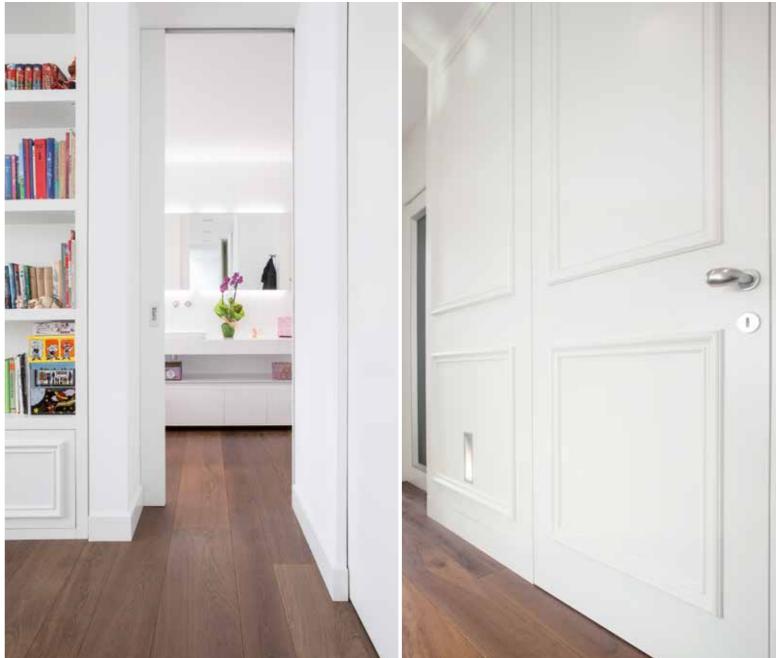

# PRODUCTS

ECLISSE Shodō Sliding Door ECLISSE Shodō Battente ECLISSE Shodō Baseboard

This apartment is located on the third and last floor with a balcony overlooking the Lessini mountains, about 30 km from Lake Garda. It consists of three bedrooms, two bathrooms, laundry, living and open plan kitchen.

To emphasise the continuous line generated by Shod $\bar{\mathrm{o}}$ technology, the doors are white lacquered, while the jambs and the skirting are in warm gray shade.

1

**PROJECT** New prefabricated single family residential home, made of wood and steel.